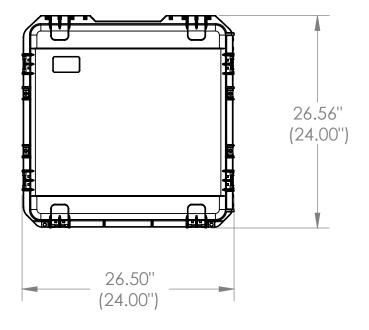

| Case Series: | 3i Series  | Dimensions (for reference only) |               |               |         |             |
|--------------|------------|---------------------------------|---------------|---------------|---------|-------------|
| Case part#   | 3i-2424-10 |                                 | Length        | Width         | Overall | Base / Lid  |
|              |            |                                 | left to right | front to back | height  | height      |
| Weight:      |            | Exterior                        | 26.50"        | 26.56"        | 11.65"  | 9.26"-2.39" |
|              |            | Inerior                         | 24.00"        | 24.00"        | 10.00"  | 8.00"-2.00" |