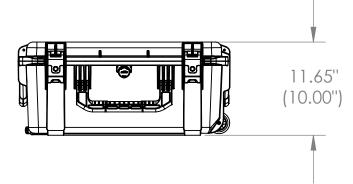

| Case Series: | 3i Series  | Dimensions (for reference only) |               |               |         |             |
|--------------|------------|---------------------------------|---------------|---------------|---------|-------------|
| Case part#   | 3i-2424-10 |                                 | Length        | Width         | Overall | Base / Lid  |
|              |            |                                 | left to right | front to back | height  | height      |
| Weight:      |            | Exterior                        | 26.50"        | 26.56"        | 11.65"  | 9.26"-2.39" |
|              |            | Inerior                         | 24.00"        | 24.00"        | 10.00"  | 8.00"-2.00" |