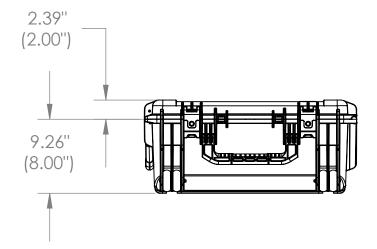

| Case Series: | 3i Series  | Dimensions (for reference only) |               |               |         |             |
|--------------|------------|---------------------------------|---------------|---------------|---------|-------------|
| Case part#   | 3i-2424-10 |                                 | Length        | Width         | Overall | Base / Lid  |
|              |            |                                 | left to right | front to back | height  | height      |
| Weight:      |            | Exterior                        | 26.50"        | 26.56"        | 11.65"  | 9.26"-2.39" |
|              |            | Inerior                         | 24.00"        | 24.00"        | 10.00"  | 8.00"-2.00" |